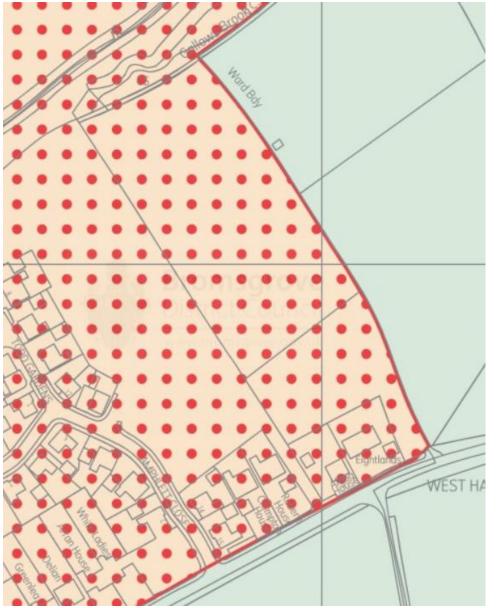

#### Bromsgrove DC Local Plan Map

Residential Development Sites BDP5A, BDP5B, RCBD1

Green Belt BDP4