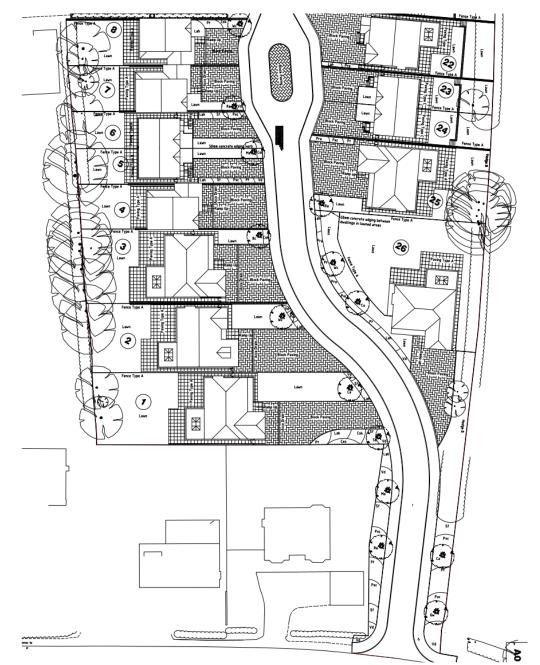

#### 23/00027/REM

#### Land Rear of Algoa House, Western Road, Hagley, Worcestershire

Approval of Reserved Matters relating to landscaping pursuant to outline planning permission 14/0408 (Residential development comprising the erection of 26 dwellings - Outline Application (including details of Access, Layout, Scale and Appearance)).

Recommendation: That the Reserved Matter for Landscaping be granted subject to final satisfactory comments from the Arboricultural Officer.

# Site Location Plan



# Satellite View



#### Bromsgrove DC Local Plan Map





Residential Development Sites BDP5A, BDP5B, RCBD1

Green Belt BDP4

# Proposed Landscaping Plan (1)





# Proposed Landscaping Plan (2)