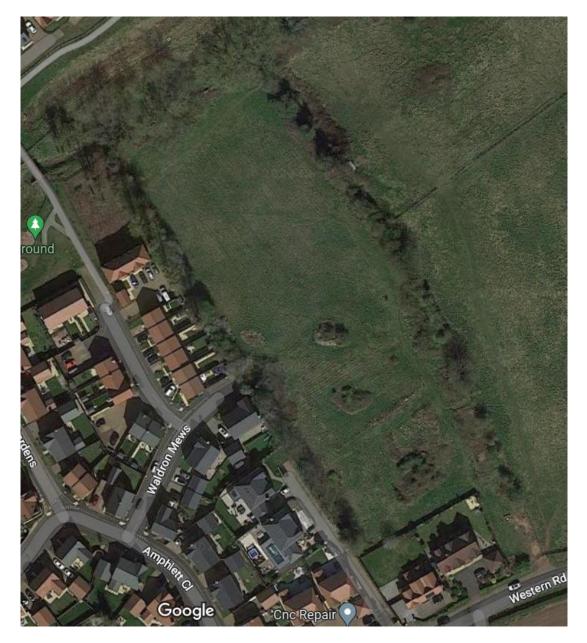

#### 23/00027/REM

#### Land Rear of Algoa House, Western Road, Hagley, Worcestershire

Approval of Reserved Matters relating to landscaping pursuant to outline planning permission 14/0408 (Residential development comprising the erection of 26 dwellings - Outline Application (including details of Access, Layout, Scale and Appearance)).

Recommendation: That the Reserved Matter for Landscaping be granted subject to final satisfactory comments from the Arboricultural Officer.

# Site Location Plan



# Satellite View



#### Bromsgrove DC Local Plan Map





Residential Development Sites BDP5A, BDP5B, RCBD1

Green Belt BDP4

# Proposed Landscaping Plan (1)





# Proposed Landscaping Plan (2)