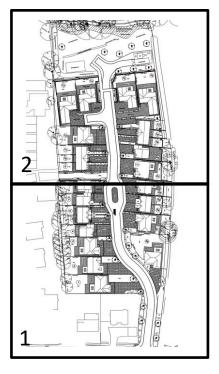

#### 23/00027/REM

#### Land Rear of Algoa House, Western Road, Hagley, Worcestershire

Approval of Reserved Matters relating to landscaping pursuant to outline planning permission 14/0408 (Residential development comprising the erection of 26 dwellings - Outline Application (including details of Access, Layout, Scale and Appearance)).

Recommendation: That the Reserved Matter for Landscaping be granted subject to final satisfactory comments from the Arboricultural Officer.

# Site Location Plan



# Satellite View



#### Bromsgrove DC Local Plan Map





Residential Development Sites BDP5A, BDP5B, RCBD1

Green Belt BDP4

# Proposed Landscaping Plan (1)





# Proposed Landscaping Plan (2)