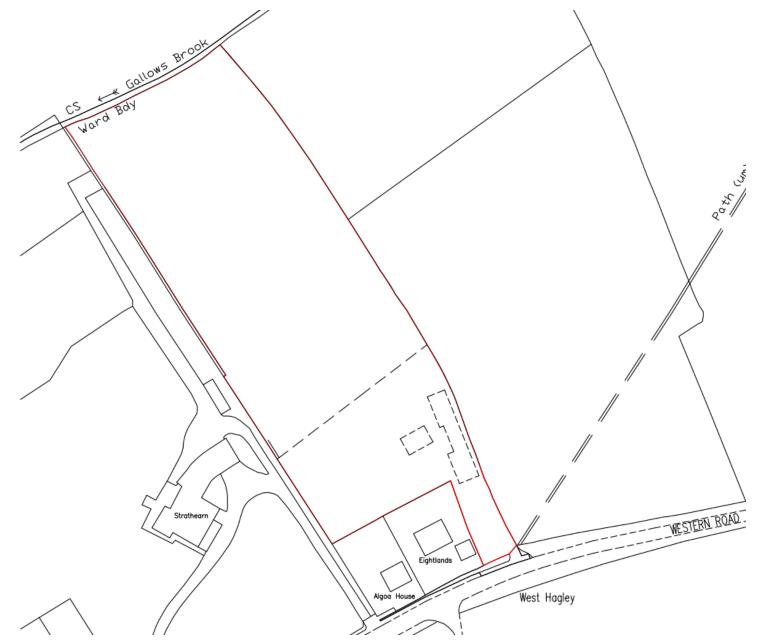

#### 23/00027/REM

#### Land Rear of Algoa House, Western Road, Hagley, Worcestershire

Approval of Reserved Matters relating to landscaping pursuant to outline planning permission 14/0408 (Residential development comprising the erection of 26 dwellings - Outline Application (including details of Access, Layout, Scale and Appearance)).

Recommendation: That the Reserved Matter for Landscaping be granted subject to final satisfactory comments from the Arboricultural Officer.

# Site Location Plan



# Satellite View



#### Bromsgrove DC Local Plan Map





Residential Development Sites BDP5A, BDP5B, RCBD1

Green Belt BDP4

# Proposed Landscaping Plan (1)





# Proposed Landscaping Plan (2)