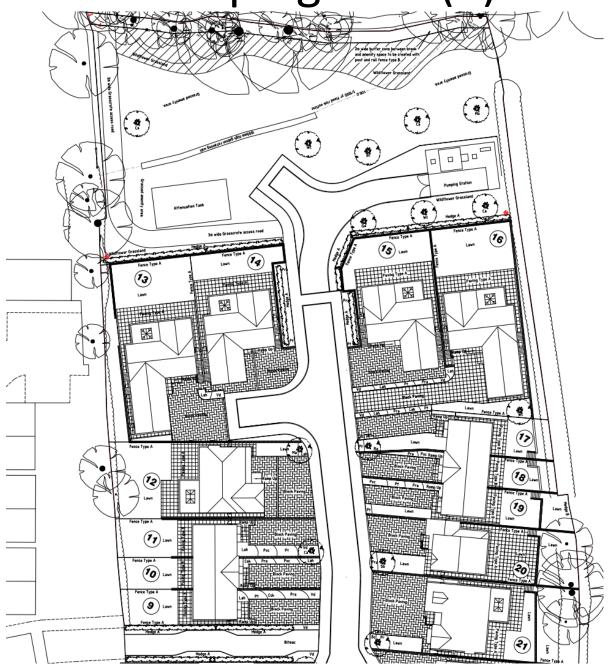

#### 23/00027/REM

#### Land Rear of Algoa House, Western Road, Hagley, Worcestershire

Approval of Reserved Matters relating to landscaping pursuant to outline planning permission 14/0408 (Residential development comprising the erection of 26 dwellings - Outline Application (including details of Access, Layout, Scale and Appearance)).

Recommendation: That the Reserved Matter for Landscaping be granted subject to final satisfactory comments from the Arboricultural Officer.

# Site Location Plan



# Satellite View



#### Bromsgrove DC Local Plan Map





Residential Development Sites BDP5A, BDP5B, RCBD1

Green Belt BDP4

# Proposed Landscaping Plan (1)





# Proposed Landscaping Plan (2)